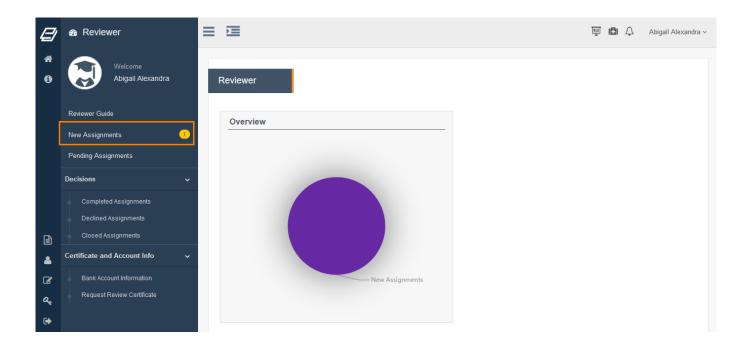

# Reviewer Reviewing Process

Through the reviewer role, you can access a list of manuscripts Editor in chief assigned to you.

Through "New Assignments" the you can access a list of recent manuscripts that have been assigned to you.

### Reviewer

| Ø        | ℬ Reviewer                                                                                      | ≡⊡                                                                                                          |                                     |                    | Ē             | 🗈 🗘 Abigail Alexandra 🗸        |  |  |  |  |  |
|----------|-------------------------------------------------------------------------------------------------|-------------------------------------------------------------------------------------------------------------|-------------------------------------|--------------------|---------------|--------------------------------|--|--|--|--|--|
| 1<br>1   | Welcome<br>Abigail Alexandra                                                                    | New Assignments                                                                                             |                                     |                    |               |                                |  |  |  |  |  |
|          | Reviewer Guide Click "Manuscript ID" to see manuscript information and Agree/Decline to review. |                                                                                                             |                                     |                    |               |                                |  |  |  |  |  |
|          | Pending Assignments                                                                             | #         I1         Manuscript ID         I1         Title           1         DEM02-2101-1000         The |                                     | Submission Date 11 | Assign Date 1 | Review Due Date                |  |  |  |  |  |
|          | Decisions  Completed Assignments                                                                | Showing 1 to 1 of 1 entries                                                                                 | e useruiness or nonsensical content | 2021-01-05         | 2021-01-05    | 2021-01-21                     |  |  |  |  |  |
|          | Declined Assignments<br>Closed Assignments                                                      |                                                                                                             |                                     |                    |               |                                |  |  |  |  |  |
| <b>E</b> | Certificate and Account Info 🗸 🗸                                                                |                                                                                                             |                                     |                    |               |                                |  |  |  |  |  |
| ି<br>ଝ   | Bank Account Information<br>Request Review Certificate                                          |                                                                                                             |                                     |                    |               |                                |  |  |  |  |  |
| €        |                                                                                                 |                                                                                                             |                                     |                    | C             | 2021 - Powered By eJournalPlus |  |  |  |  |  |